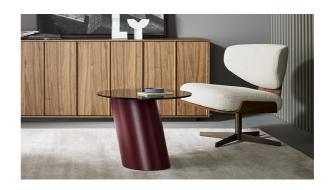

# Pisa

Designer: Mauro Lipparini

The Pisa coffee tables, designed by Mauro Lipparini, are furnishing accessories with a strong character, thanks to the monolithic design of their bases. Available in the single block version with a recessed or hat-like top, the signature feature is the angle of the base which leans diagonally

like the tower after which they are named. Metal, used for the base, is the common thread running through the collection: the coffee table assumes its own identity based on the material used for the top, available in ceramic, glass, marble or metal in the same finish as the base.