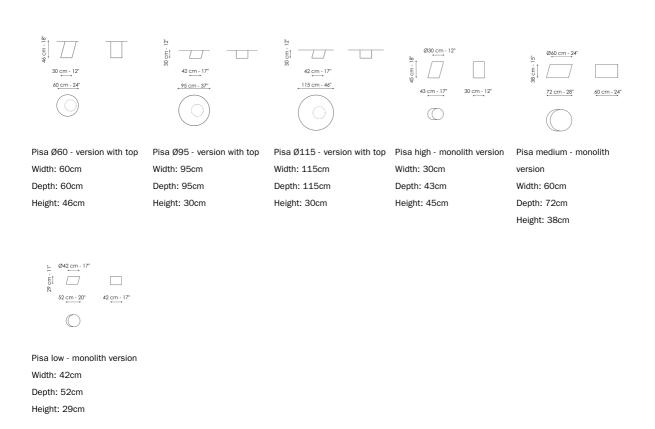

### **BONALDO**

# Pisa

Designer: Mauro Lipparini



The Pisa coffee tables, designed by Mauro Lipparini, are furnishing accessories with a strong character, thanks to the monolithic design of their bases. Available in the single block version with a recessed or hat-like top, the signature feature is the angle of the base which leans diagonally

like the tower after which they are named. Metal, used for the base, is the common thread running through the collection: the coffee table assumes its own identity based on the material used for the top, available in ceramic, glass, marble or metal in the same finish as the base.





### Data sheet



## Top - Version with top

Transparent Glass



Bronzed



Smoked

Ceramic



Mat ceramic Ardesia grey



Calacatta



Silk finish ceramic Calacatta macchia vecchia



Mat ceramic Graphite grey



Imperial grey



Iridium white



Mat ceramic Laurent



Rosso imperiale



Stone grey

# Top - monolith version

#### Ceramic



Ardesia grey



Calacatta



Calacatta macchia vecchia



Graphite grey

Stone grey



Imperial grey



Iridium white



Laurent



Rosso imperiale

#### Metal



Painted metal Mat anthracite grey



Painted metal Mat black



Painted metal Glossy caramel

Plus Metal



Mat bronze



Mat lead



Mat pearl gold



Mat platinum

### Base

Plus Metal



Painted metal

Mat anthracite grey

Painted metal

Mat black

Special Metal

Metal finish
Clouded Chrome

Painted meta