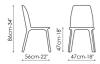

Flute

Designer: Mauro Lipparini



The Flute chair encompasses in itself the harmony and comfort of the shapes, highlighted by the dynamic 3D nature of the backrest. The refined and well-calibrated design make it perfect next to every type of dining or meeting table, but also the ideal choice for public halls and contract environments. Flute is distinguished by the aesthetic potential of the full upholstery, which gives it a pleasantly organic appearance, creating a

harmonious ensemble between the legs, seat and back; the possibility of choosing from numerous colours of leather or eco-leather make it a piece of furniture with unexpected potential. The cold foamed polyurethane padding provides utmost comfort, making it a chair of absolute aesthetic and functional value.



# Data sheet



Flute

Width: 47cm Depth: 56cm Height: 86cm

## Cover

#### Leather



### Eco Leather



The samples above represent the complete range of materials and finishes available for this product (regardless of the top shape or size, in the case of tables). Fabrics, eco-leather, leather and emery leather shown in this website are a selection. Colors and finishes are approximate and may slightly differ from actual ones. Please visit Bonaldo dealers to see the complete sample collection and get further details about our products.