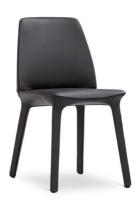

# Flute

Designer: Mauro Lipparini

The Flute chair encompasses in itself the harmony and comfort of the shapes, highlighted by the dynamic 3D nature of the backrest. The refined and well-calibrated design make it perfect next to every type of dining or meeting table, but also the ideal choice for public halls and contract environments. Flute is distinguished by the aesthetic potential of the full upholstery, which gives it a pleasantly organic appearance, creating a

harmonious ensemble between the legs, seat and back; the possibility of choosing from numerous colours of leather or eco-leather make it a piece of furniture with unexpected potential. The cold foamed polyurethane padding provides utmost comfort, making it a chair of absolute aesthetic and functional value.