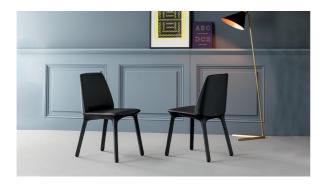

# Flute

Designer: Mauro Lipparini

The Flute chair encompasses in itself the harmony and comfort of the shapes, highlighted by the dynamic 3D nature of the backrest. The refined and well-calibrated design make it perfect next to every type of dining or meeting table, but also the ideal choice for public halls and contract environments. Flute is distinguished by the aesthetic potential of the full upholstery, which gives it a pleasantly organic appearance, creating a

harmonious ensemble between the legs, seat and back; the possibility of choosing from numerous colours of leather or eco-leather make it a piece of furniture with unexpected potential. The cold foamed polyurethane padding provides utmost comfort, making it a chair of absolute aesthetic and functional value.