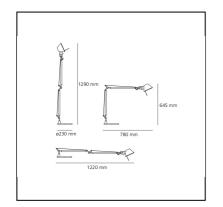

#### DIMENSIONS

- Length: cm 78
- Height: cm 64.5
- Base Diameter: **cm 23**
- Max Extension Height: cm 129
- Max Extension Length: cm 122
- Impact Resistance: N/D
- Glow Wire Test: N/D°