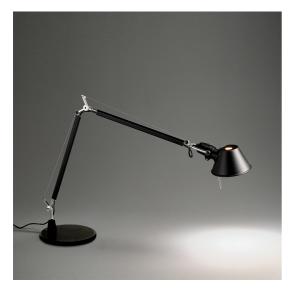

# Tolomeo Table - Black - Body Lamp

# DESCRIPTION

Base and cantilevered arms in polished aluminium; diffuser in matt anodised black aluminium; joints and supports in polished aluminium. System of spring balancing. The code refers to the luminaire's body only

#### FEATURES

- Article Code: A004430
- Colour: Black
- Installation: Table
- Material: aluminium, steel
- Series: Design Collection
- design by: Michele De Lucchi, Giancarlo Fassina