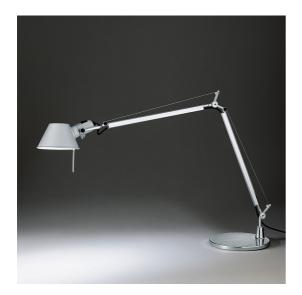

# Tolomeo Table - Metal grey - Body Lamp

#### **DESCRIPTION**

Base and cantilevered arms in polished aluminium; diffuser in matt anodised aluminium; joints and supports in polished aluminium. System of spring balancing. The code refers to the luminaire's body only

#### **FEATURES**

Article Code: A001000Colour: AluminiumInstallation: Table

Material: aluminium, steelSeries: Design Collection

- design by: Michele De Lucchi, Giancarlo Fassina