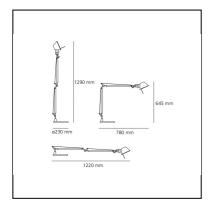

#### **DIMENSIONS**

Length: cm 78Height: cm 64.5

- Base Diameter: cm 23

Max Extension Height: cm 129Max Extension Length: cm 122

Impact Resistance: N/DGlow Wire Test: N/D°