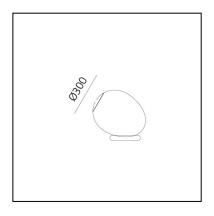

# Stellar Nebula - Table

## BIG - Bjarke Ingels Group



**IP**20 **≜** (€



## LUMINAIRE

Watt: 12WCCT: 3000KCRI: 90

## **DESCRIPTION**

Stellar Nebula is a family of lamps designed by BIG to interpret and enhance artisanal glass blowing with innovative PVD finishing techniques.

Values, roles and limits of industrial and artisanal production are the core of this project idea, which aims to find a solution of industrial uniqueness.

The shapes of the hand blown diffusers are always unique. The suspension has three different sizes while the floor, table, ceiling and clusters are only in the medium one. Artisanal know-how and industrial innovation thus come together in the beauty of the material that enhances the magic interaction between glass and light.

## **CODE PRODUIT: 0152320A**

### **CARACTÈRISTIQUES**

Code Article: 0152320ACouleur: IridescentInstallati