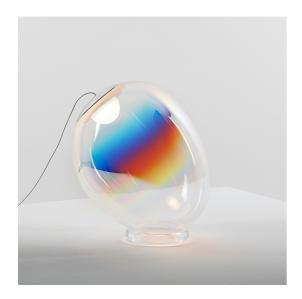

## **DESCRIPTION**

Stellar Nebula is a family of lamps designed by BIG to interpret and enhance artisanal glass blowing with innovative PVD finishing techniques.

Values, roles and limits of industrial and artisanal production are the core of this project idea, which aims to find a solution of industrial uniqueness.

The shapes of the hand blown diffusers are always unique. The suspension has three different sizes while the floor, table, ceiling and clusters are only in the medium one. Artisanal know-how and industrial innovation thus come together in the beauty of the material that enhances the magic interaction between glass and light.

### **CARACTÈRISTIQUES**

Code Article: 0152320ACouleur: IridescentInstallation: Table

Séries: Design Collection, 2022 Artemide

Collection

- dessiné par: BIG - Bjarke Ingels Group