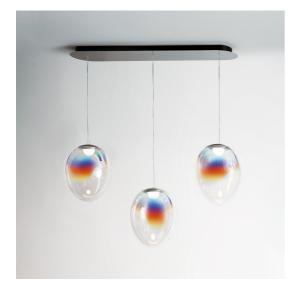

## DESCRIPTION

Stellar Nebula is a family of lamps designed by BIG to interpret and enhance artisanal glass blowing with innovative PVD finishing techniques.

Values, roles and limits of industrial and artisanal production are the core of this project idea, which aims to find a solution of industrial uniqueness.

The shapes of the hand blown diffusers are always unique. The suspension has three different sizes while the floor, table, ceiling and clusters are only in the medium one. Artisanal know-how and industrial innovation thus come

together in the beauty of the material that enhances the magic interaction between glass and light.