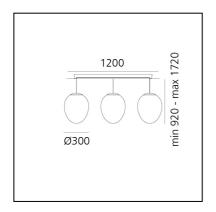

#### DIMENSIONS

- Diamètre: cm 30
- Largeur de la base: cm 120
- Base Width: cm 20
- Hauteur max. du plafond: cm 190