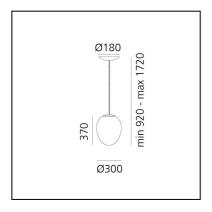

# Stellar Nebula - 30

## BIG - Bjarke Ingels Group



**IP**20 **(** € Dimmable: +**0**-



### LUMINAIRE

- Watt: 20W

- Flux Lumineux (lm): 1890lm

- CCT: **3000K**- Efficiency: **83%** 

- Efficacy: **94.50lm/W** 

- CRI: 90

- Dimmable Typology: Push

## **DESCRIPTION**

Stellar Nebula is a family of lamps designed by BIG to interpret and enhance artisanal glass blowing with innovative PVD finishing techniques.

Values, roles and limits of industrial and artisanal production are the core of this project idea, which aims to find a solution of industrial uniqueness.

The shapes of the hand blown diffusers are always unique. The suspension has three different sizes while the floor, table, ceiling and clusters are only in the medium one. Artisanal know-how and industrial innovation thus come together in the beauty of the material that enhances the magic interaction between glas