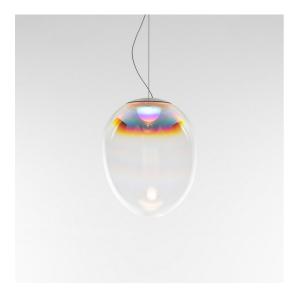

## **DESCRIPTION**

Stellar Nebula is a family of lamps designed by BIG to interpret and enhance artisanal glass blowing with innovative PVD finishing techniques.

Values, roles and limits of industrial and artisanal production are the core of this project idea, which aims to find a solution of industrial uniqueness.

The shapes of the hand blown diffusers are always unique. The suspension has three different sizes while the floor, table, ceiling and clusters are only in the medium one. Artisanal know-how and industrial innovation thus come together in the beauty of the material that enhances the magic interaction between glass and light.

#### **CARACTÈRISTIQUES**

Code Article: 0152020ACouleur: IridescentInstallation: Suspension

Séries: **Design Collection, 2022 Artemide** 

Collection

- dessiné par: BIG - Bjarke Ingels Group