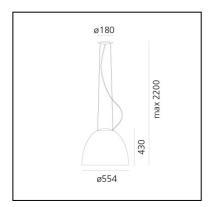

#### DIMENSIONS

- Height: cm 43
- Diameter: cm 55
- Base Diameter: cm 18
- Max Height from ceiling: cm 220
- Glow Wire Test: 650°C