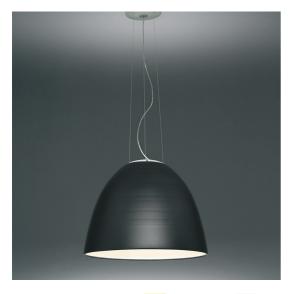

# Nur - Suspension - Anthracite Grey

# DESCRIPTION

An extreme geometric synthesis of optics par excellence, Nur manifests its presence through a monolithic and monomaterial body. The essential and geometrically calibrated lines of a perfect parabola conceal an optical heart that perfectly controls the emission, without offending direct vision. It ensures general ambient lighting thanks also to indirect emission. Artemide App Compatible.

#### FEATURES

- Article Code: A240600
- Colour: Anthracite Grey
- Installation: Suspension
- Material: Aluminium, glass
- Series: Design Collection
- Environment: Indoor
- Area contract: Hospitality, Office, Residential
- Emission: Direct/indirect
- design by: Ernesto Gismondi