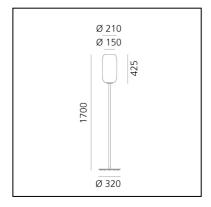

# Gople Floor - White

# BIG - Bjarke Ingels Group







# LUMINAIRE

- Watt: 17W

- Flux Lumineux (lm): 1686lm

- Efficiency: **85%** 

- Efficacy: 99.19lm/W

- CRI: **80** 

# DESCRIPTION

The basic form of the Gople Lamp enhances the beauty of glass, hand-processed according to an ancient Venetian technique that gradually turns white glass into crystal glass by combining both upon blowing, thus making each piece unique. More innovative finishes are added, including silver or copper vacuum metallization.

Silver, bronze, copper and blue finishes are made with an innovative and sustainable metal vacuum deposition process. From the point of view of environmental-friendliness, "sputtering" is the absolutely cleanest coating technology for the type of metal used and because all emissions are abated, in particular those into the atmosphere of sul