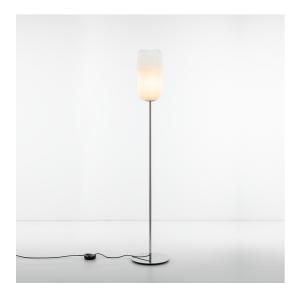

# Gople Floor - White

# DESCRIPTION

The basic form of the Gople Lamp enhances the beauty of glass, hand-processed according to an ancient Venetian technique that gradually turns white glass into crystal glass by combining both upon blowing, thus making each piece unique. More innovative finishes are added, including silver or copper vacuum metallization.

# **DIMENSIONS**

Hauteur: cm 170Diamètre: cm 21

- Diamètre de la base: cm 32