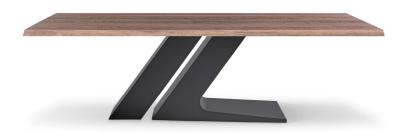

## **BONALDO**

Designer: Giuseppe Viganò

Two inclined and very thick elements, the image of solidity and stability: the base, many colour schemes or burnished effect can be chosen. The table name of the table, TL, is owed to the particular outline of the imposing central base which, together with the top, forms the two letters T and L. TL prestigious Good Design Award, TL stands out for the sharp lines and large is available in fixed and extendable versions and stands out for the wide range of materials that can be combined together: for the painted metal

top is available in various wood, glass or ceramic finishes. Winner of the  $\,$ thicknesses, able to design the domestic space with great originality and create a sensational visual impact.