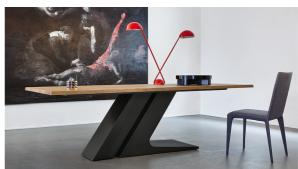

## **BONALDO**

Designer: Giuseppe Viganò

Two inclined and very thick elements, the image of solidity and stability: the base, many colour schemes or burnished effect can be chosen. The table name of the table, TL, is owed to the particular outline of the imposing central base which, together with the top, forms the two letters T and L. TL prestigious Good Design Award, TL stands out for the sharp lines and large is available in fixed and extendable versions and stands out for the wide range of materials that can be combined together: for the painted metal

top is available in various wood, glass or ceramic finishes. Winner of the  $\,$ thicknesses, able to design the domestic space with great originality and create a sensational visual impact.