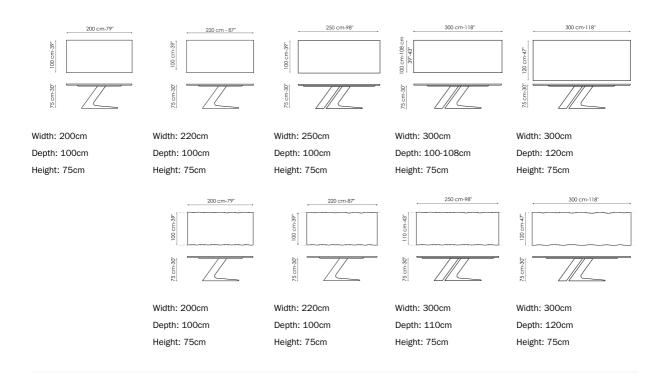

## **BONALDO**

Designer: Giuseppe Viganò



Two inclined and very thick elements, the image of solidity and stability: the base, many colour schemes or burnished effect can be chosen. The table name of the table, TL, is owed to the particular outline of the imposing central base which, together with the top, forms the two letters T and L. TL prestigious Good Design Award, TL stands out for the sharp lines and large is available in fixed and extendable versions and stands out for the wide range of materials that can be combined together: for the painted metal

top is available in various wood, glass or ceramic finishes. Winner of the  $\,$ thicknesses, able to design the domestic space with great originality and create a sensational visual impact.





## Data sheet



# Fixed table top

Wood



Opaque Glass



#### Ceramic



Silk finish ceramic Calacatta macchia

vecchia



Glossy cerami Calacatta



Mat ceramic Iridium white



Graphite grey



Ardesia grey



Laurent



Glossy ceramic Imperial grey

# Leaf table top

### Wood



Lacquered wood

Mat white



Veneered wood
Walnut Canaletto



Heat-treated polished oak



Coal polished oak Natural polished



ed wood Veneered wo

oak

Opaque Glass



Glass



Glass

treated white

Extra-light acid- Acid-treated black

### Ceramic



Mat ceramic Ardesia grey



Glossy ceramic Calacatta



Silk finish ceramic

Calacatta macchia

vecchia



Mat ceramic Graphite grey



nic Mat ceramic rey Iridium white



Mat ceramic Laurent



Glossy ceramic Imperial grey

### **Base**

Metal



The samples above repres