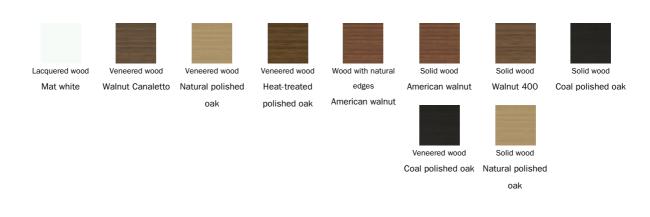

### Wood

Lacquered wood

Mat white

Veneered wood
Walnut Canaletto

Heat-treated polished oak

Coal polished oak Natural polished

ed wood Veneered wo

oak