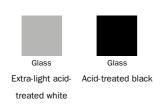

ner: Giuseppe Viganò



Two inclined and very thick elements, the image of solidity and stability: the base, many colour schemes or burnished effect can be chosen. The table name of the table, TL, is owed to the particular outline of the imposing central base which, together with the top, forms the two letters T and L. TL prestigious Good Design Award, TL stands out for the sharp lines and large is available in fixed and extendable versions and stands out for the wide range of materials that can be combined together: for the painted metal

top is available in various wood, glass or ceramic finishes. Winner of the  $\,$ thicknesses, able to design the domestic space with great originality and create a sensational visual impact.





## Data sheet



# Fixed table top

Wood



Opaque Glass



#### Ceramic



Silk finish ceramic Calacatta macchia

vecchia



Glossy cerami Calacatta



Mat ceramic Iridium white



Graphite grey



Ardesia grey



Laurent



Glossy ceramic Imperial grey

# Leaf table top

### Wood



Lacquered wood

Mat white



Veneered wood
Walnut Canaletto



Heat-treated polished oak



Coal polished oak Natural polished



ed wood Veneered wo

oak

Opaque Glass



Glass



Glass

treated white

Extra-light acid- Acid-treated black

### Ceramic



Mat ceramic Ardesia grey



Glossy ceramic Calacatta



Silk finish ceramic

Calacatta macchia

vecchia



Mat ceramic Graphite grey



nic Mat ceramic rey Iridium white



Mat ceramic Laurent



Glossy ceramic Imperial grey

### **Base**

Metal



The samples above represent the complete range of materials and fin