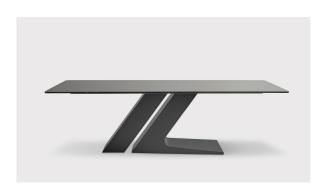

## **BONALDO**

Designer: Giuseppe Viganò

Two inclined and very thick elements, the image of solidity and stability: the base, many colour schemes or burnished effect can be chosen. The table name of the table, TL, is owed to the particular outline of the imposing central base which, together with the top, forms the two letters T and L. TL prestigious Good Design Award, TL stands out for the sharp lines and large is available in fixed and extendable versions and stands out for the wide range of materials that can be combined together: for the painted metal

top is available in various wood, glass or ceramic finishes. Winner of the  $\,$ thicknesses, able to design the domestic space with great originality and create a sensational visual impact.