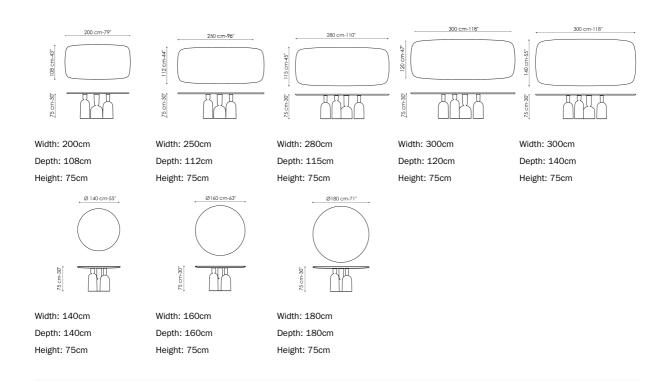

ly covered with various objects but the surface of the Cop tabletop is like a stretch of water where the objects are upturned to form its unusual base. Stylised elements inspired by bottles, precious chalices and champagne glasses, in various shapes and sizes and immediately striking, even in their unusual position. The top is a neutral element yet, at the same time, it is the dividing line of the world

that it reflects. Flexible lines and careful formal research create a table intended to bring people and ideas together. The base of the Cop table is in painted metal, in a single colour or a combination of different hues, or in burnished, matt brass or matt copper finishes. The fixed top is offered in wood, or ceramic, or marble and can be round or with rounded edges.





## Data sheet



# Barrel-shaped top

#### Wood



#### Ceramic



Silk finish ceramic
Calacatta macchia
vecchia



Glossy ceramic Calacatta



Mat ceramic Ardesia grey



Laurent



Glossy ceramic Imperial grey



Carrara



Calacatta



Emperador



Marquinia



Saint Denis



Rosso Carpazi

# Round top

#### Wood







oak

Natural polished Coal polished oak American walnut

#### Ceramic



Mat ceramic Ardesia grey



Silk finish ceramic Calacatta macchia vecchia



Calacatta



Mat ceramic Laurent



Imperial grey

### Marble



Marble Calacatta



Carrara



Marble Emperador



Marble Marquinia



Saint Denis



Rosso Carpazi

## Base

#### Metal



Painted metal Mat white



Painted metal Mat dove grey



Painted metal Mat anthracite

grey



Painted metal Mat black



Painted metal Mat brown

###