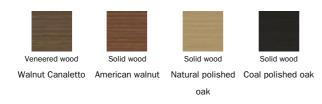

t the surface of the Cop tabletop is like a stretch of water where the objects are upturned to form its unusual base. Stylised elements inspired by bottles, precious chalices and champagne glasses, in various shapes and sizes and immediately striking, even in their unusual position. The top is a neutral element yet, at the same time, it is the dividing line of the world

that it reflects. Flexible lines and careful formal research create a table intended to bring people and ideas together. The base of the Cop table is in painted metal, in a single colour or a combination of different hues, or in burnished, matt brass or matt copper finishes. The fixed top is offered in wood, or ceramic, or marble and can be round or with rounded edges.





## Data sheet



# Barrel-shaped top

#### Wood



#### Ceramic



Silk finish ceramic
Calacatta macchia
vecchia



Glossy ceramic Calacatta



Mat ceramic Ardesia grey



Laurent



Glossy ceramic Imperial grey



Carrara



Calacatta



Emperador



Marquinia



Saint Denis



Rosso Carpazi

# Round top

#### Wood







oak

Natural polished Coal polished oak American walnut

#### Ceramic



Mat ceramic Ardesia grey



Silk finish ceramic Calacatta macchia vecchia



Calacatta



Mat ceramic Laurent



Imperial grey

### Marble



Marble Calacatta



Carrara



Marble Emperador



Marble Marquinia



Saint Denis



Rosso Carpazi

## Base

#### Metal



Painted metal Mat white



Painted metal Mat dove grey



Painted metal Mat anthracite

grey



Painted metal Mat black



Painted metal Mat brown

#### Plus Metal







Painted meta
M