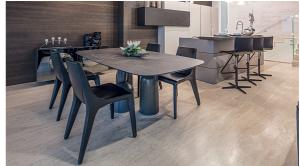

## **BONALDO**

Cop

Designer: Roberto Paoli

In everyday life, tables are normally covered with various objects but the surface of the Cop tabletop is like a stretch of water where the objects are upturned to form its unusual base. Stylised elements inspired by bottles, precious chalices and champagne glasses, in various shapes and sizes and immediately striking, even in their unusual position. The top is a neutral element yet, at the same time, it is the dividing line of the world

that it reflects. Flexible lines and careful formal research create a table intended to bring people and ideas together. The base of the Cop table is in painted metal, in a single colour or a combination of different hues, or in burnished, matt brass or matt copper finishes. The fixed top is offered in wood, or ceramic, or marble and can be round or with rounded edges.