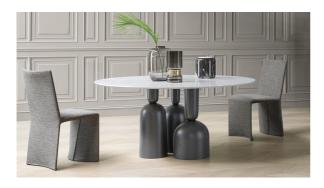

## **BONALDO**

Cop

Designer: Roberto Paoli

In everyday life, tables are normally covered with various objects but the surface of the Cop tabletop is like a stretch of water where the objects are upturned to form its unusual base. Stylised elements inspired by bottles, precious chalices and champagne glasses, in various shapes and sizes and immediately striking, even in their unusual position. The top is a neutral element yet, at the same time, it is the dividing line of the world

that it reflects. Flexible lines and careful formal research create a table intended to bring people and ideas together. The base of the Cop table is in painted metal, in a single colour or a combination of different hues, or in burnished, matt brass or matt copper finishes. The fixed top is offered in wood, or ceramic, or marble and can be round or with rounded edges.