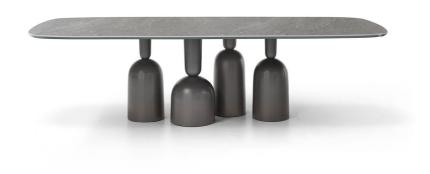

## **BONALDO**

Cop

Designer: Roberto Paoli

In everyday life, tables are normally covered with various objects but the surface of the Cop tabletop is like a stretch of water where the objects are upturned to form its unusual base. Stylised elements inspired by bottles, precious chalices and champagne glasses, in various shapes and sizes and immediately striking, even in their unusual position. The top is a neutral element yet, at the same time, it is the dividing line of the world

that it reflects. Flexible lines and careful formal research create a table intended to bring people and ideas together. The base of the Cop table is in painted metal, in a single colour or a combination of different hues, or in burnished, matt brass or matt copper finishes. The fixed top is offered in wood, or ceramic, or marble and can be round or with rounded edges.