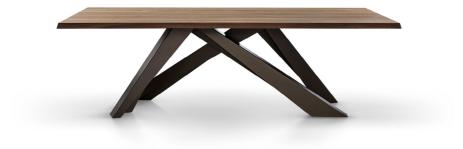

# BONALDO Big Table

Designer: Alain Gilles

The inclination of the legs evokes dynamism, the linearity of the top bestows great visual stability. Whether stationary or in motion, Big Table has a decidedly unusual personality. Big Table's legs are in laser-cut steel in different sizes and geometric shapes, shaped and matt painted in numerous combinations of colours; the fixed or extendable top is available in matt white lacquer or various wood, glass, clay and ceramic finishes.

## Base

Metal

orange, coral red, brown, powder green, lilac pink, dove grey, blue, racing green, amaranth

bordeaux

vecchia

Painted metal Mat white

Painted metal Mat brown

Mat black