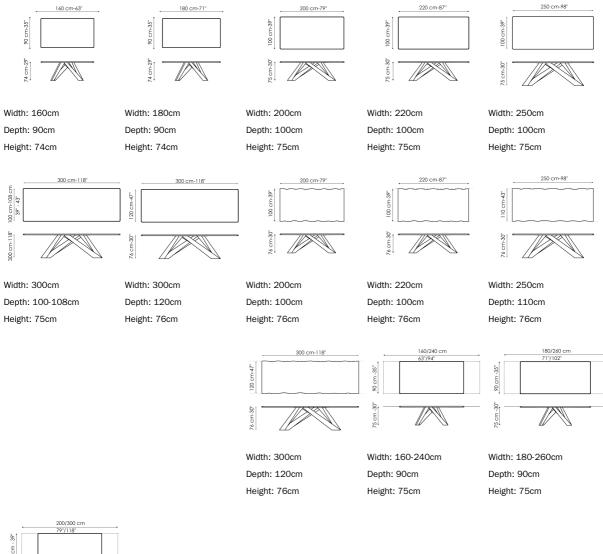

The inclination of the legs evokes dynamism, the linearity of the top bestows great visual stability. Whether stationary or in motion, Big Table has a decidedly unusual personality. Big Table's legs are in laser-cut steel in different sizes and geometric shapes, shaped and matt painted in numerous combinations of colours; the fixed or extendable top is available in matt white lacquer or various wood, glass, clay and ceramic finishes.

Adaptable, sculptural, a reliable central feature in traditional or more contemporary contexts, thanks to the numerous possibilities of personalisation, Big Table has become the icon of the Bonaldo style. For this reason, to celebrate 10 years since the launch of Big Table, a Special Edition was created in 2019 in Saint Denis marble.





#### Data sheet





Width: 200-300cm Depth: 100cm Height: 75cm

#### Fixed table top

Wood



### Leaf table top

Wood Lacquered wood Veneered wood Veneered wood Veneered wood Nat white Walnut Canaletto Heat-treated Natural polished oak oak

Opaque Glass





Extra-light acid-

Acid-treated anthracite grey

treated white

#### Ceramic



Ardesia grey





Graphite grey



Iridium white





Mat ceramic Laurent

Imperial grey

## Base

Metal



orange, coral red, brown, powder green, lilac pink, dove grey, blue, racing green, amaranth



bordeaux

vecchia

Painted metal Mat white



Painted metal Mat brown





Mat black

grey

Plus Metal





Painted metal Mat platinum

Special Metal



### Fixed table top and Base



The samples above represent the complete range of materials and finishes available for t