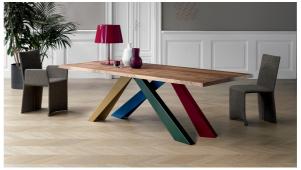

# BONALDO Big Table

Designer: Alain Gilles

The inclination of the legs evokes dynamism, the linearity of the top bestows great visual stability. Whether stationary or in motion, Big Table has a decidedly unusual personality. Big Table's legs are in laser-cut steel in different sizes and geometric shapes, shaped and matt painted in numerous combinations of colours; the fixed or extendable top is available in matt white lacquer or various wood, glass, clay and ceramic finishes.

## Base

Metal

orange, coral red, brown, powder green, lilac pink, dove grey, blue, racing green, amaranth

bordeaux

vecchia

Painted metal Mat white

Painted metal Mat brown

Mat black