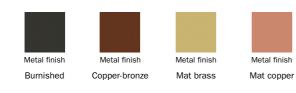

## Base

Metal

orange, coral red, brown, powder green, lilac pink, dove grey, blue, racing green, amaranth

bordeaux

vecchia

Painted metal Mat white

Painted metal Mat brown

Mat black

grey

Plus Metal

Painted metal Mat platinum

Special Metal