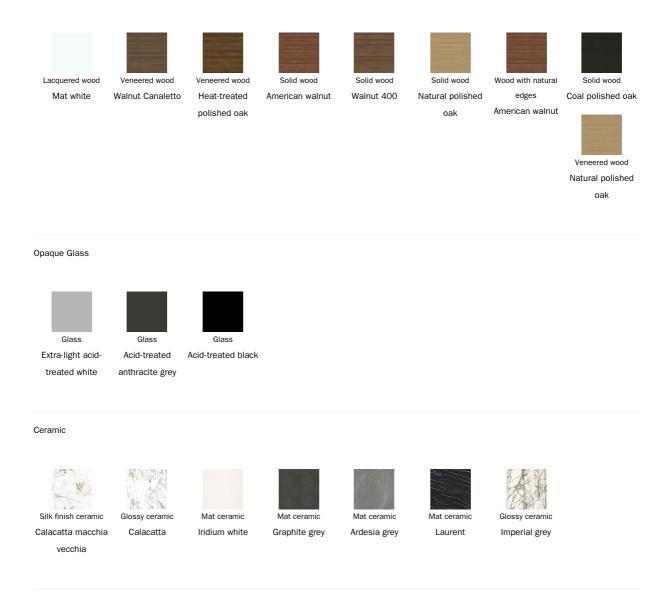

#### Fixed table top

Wood

### Leaf table top

Wood Lacquered wood Veneered wood Veneered wood Veneered wood Nat white Walnut Canaletto Heat-treated Natural polished oak oak

Opaque Glass

Extra-light acid-

Acid-treated anthracite grey

treated white

#### Ceramic

Ardesia grey

Graphite grey

Iridium white

Mat ceramic Laurent

Imperial grey

### Fixed table top and Base

The samples above represent the complete range of materials and finishes available for this product (regardless of the top shape or size, in the case of tables). Fabrics, eco-leather, leather and emery leather shown in this website are a selection. Colors and finishes are approximate and may slightly differ from actual ones. Please visit Bonaldo dealers to see the complete sample collection and get further details about our products.