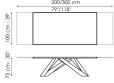

The inclination of the legs evokes dynamism, the linearity of the top bestows great visual stability. Whether stationary or in motion, Big Table has a decidedly unusual personality. Big Table's legs are in laser-cut steel in different sizes and geometric shapes, shaped and matt painted in numerous combinations of colours; the fixed or extendable top is available in matt white lacquer or various wood, glass, clay and ceramic finishes.

Adaptable, sculptural, a reliable central feature in traditional or more contemporary contexts, thanks to the numerous possibilities of personalisation, Big Table has become the icon of the Bonaldo style. For this reason, to celebrate 10 years since the launch of Big Table, a Special Edition was created in 2019 in Saint Denis marble.





#### Data sheet





Width: 200-300cm Depth: 100cm Height: 75cm

#### Fixed table top

Wood



### Leaf table top

Wood Lacquered wood Veneered wood Veneered wood Veneered wood Nat white Walnut Canaletto Heat-treated Natural polished oak oak

Opaque Glass





Extra-light acid-

Acid-treated anthracite grey

treated white

#### Ceramic



Ardesia grey





Graphite grey



Iridium white





Mat ceramic Laurent

Imperial grey

## Base

Metal



orange, coral red, brown, powder green, lilac pink, dove grey, blue, racing green, amaranth



bordeaux

vecchia

Painted metal Mat white



Painted metal Mat brown





Mat black

grey

Plus Metal





Painted metal Mat platinum

Special Metal



### Fixed table top and Base



The samples above represent the complete range of materials and finishes available for thi