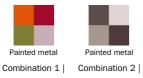

## Base

Metal

orange, coral red, brown, powder green, lilac pink, dove grey, blue, racing green, amaranth

bordeaux

vecchia

Painted metal Mat white

Painted metal Mat brown

Mat black