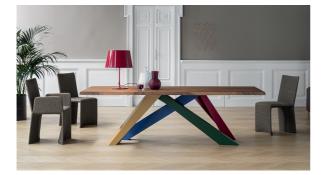

# BONALDO Big Table

Designer: Alain Gilles

The inclination of the legs evokes dynamism, the linearity of the top bestows great visual stability. Whether stationary or in motion, Big Table has a decidedly unusual personality. Big Table's legs are in laser-cut steel in different sizes and geometric shapes, shaped and matt painted in numerous combinations of colours; the fixed or extendable top is available in matt white lacquer or various wood, glass, clay and ceramic finishes.

## Base

Metal

orange, coral red, brown, powder green, lilac pink, dove grey, blue, racing green, amaranth

bordeaux

vecchia

Painted metal Mat white

Painted metal Mat brown

Mat black