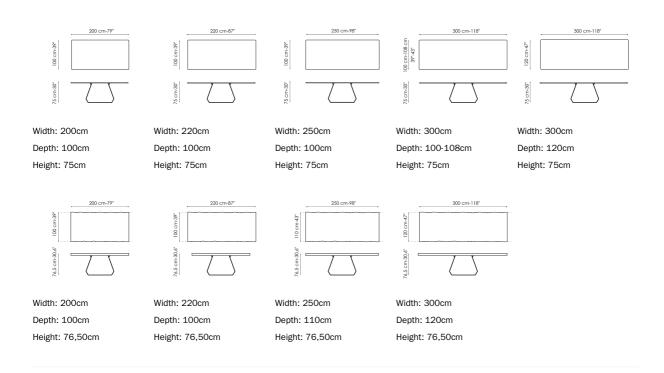

esigner: Gino Carollo

The Amond table maintains a great sense of balance through the contrast between the top and the base, almost creating the illusion of a suspended top. Gino Carollo's design favours an austere, pure and lean aesthetic, nevertheless retaining an elegant, flexible expressivity. Marked by contours same name (Amond Console) is also available for creating rooms with a that recall the shape of a diamond, the base is presented in multicoloured painted metal or with a burnished finish; the top is available in different

variants of ceramic, glass or wood. The richness of the material displays a play of equilibrium and makes Amond a polyhedric table, which can easily be integrated within both classic and modern settings. A console with the coordinated style.



## Data sheet



# **Rectangular top**

Wood







Walnut Canaletto Coal polished oak Natural polished



Solid wood





Coal polished oak Natural polished

oak



Wood with natural edges American walnut



Veneered wood

oak

Heat-treated polished oak

Walnut 400

Opaque Glass



Acid-treated black



#### Ceramic







Ardesia grey







Iridium white

Graphite grey

Laurent

Calacatta Calacatta macchia

Imperial grey

vecchia

a inpend

### Base

Metal



Painted metal Mat dove grey



Painted metal Mat black



Plus Metal



Painted metal Painted metal Mat lead Mat pearl gold



Mat platinum

Special Metal



The samples above represent the complete range of materials and finishes available for this product (regardless of the top shape or size, in the case of tables). Fabrics, eco-leather, leathe