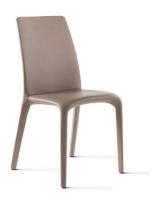

# Alanda

Designer: Gino Carollo

Alanda is a chair with a steel frame and cold foamed polyurethane padding, chair suitable to be paired with important tables and give it a versatile fully upholstered. Making it stand out are a clean and understated line, sleek and slender, highlighted by the full upholstery and by the gently rounded corners that emphasise its sinuousness. Its strengths are its natural elegance, comfort and simplicity, characteristics that make it a

predisposition to domestic or contract contexts. The many leather or ecoleather tones available for the upholstering allow Alanda to acquire more classic or contemporary faces, for more discreet or impactful aesthetic solutions, according to stylistic needs.

#### Data sheet

Width: 46cm Depth: 55cm Height: 88cm